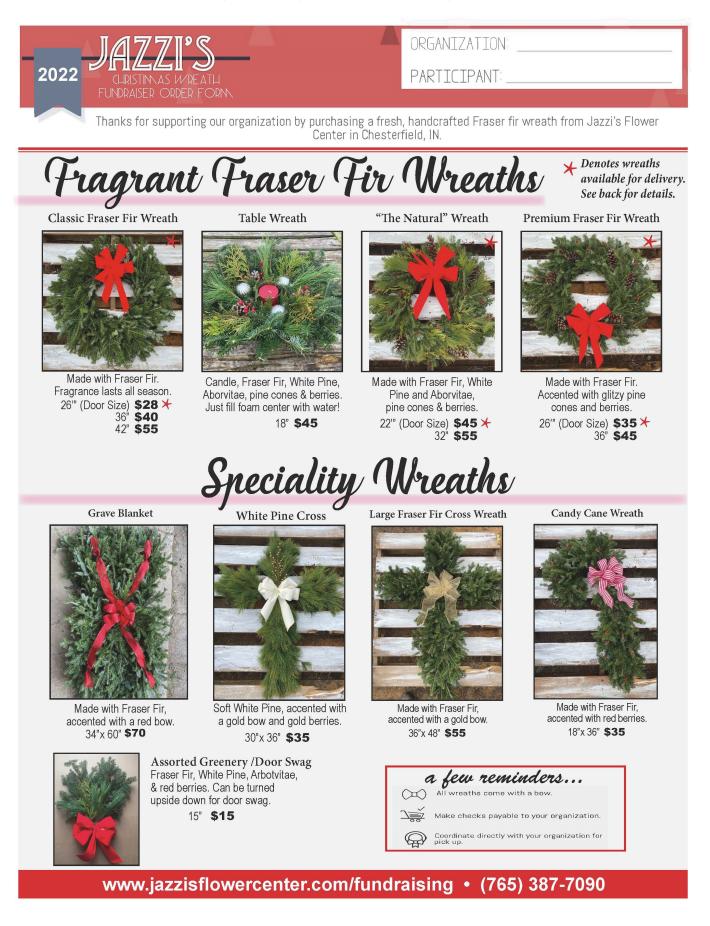

Annual Wreath Fundraiser for MOVE Program! The wreaths are handmade and made locally. They are great for any home and also make great gifts! Wreaths will be delivered the week of Thanksgiving so you can put them up for the entire holiday season.

| 2022 CHRISTMAS WREATH FUNDRAISER                                                                                                                                                                                                                                                                                                                                                                                                            | H FUN                                     | DRAIS                                       | ER                                          |                                        |                                          |                                         |                                           | Seller's                               | Seller's Name                    |                                    |                                                                                                                                                                                                                           |               | Phone          |     |      |
|---------------------------------------------------------------------------------------------------------------------------------------------------------------------------------------------------------------------------------------------------------------------------------------------------------------------------------------------------------------------------------------------------------------------------------------------|-------------------------------------------|---------------------------------------------|---------------------------------------------|----------------------------------------|------------------------------------------|-----------------------------------------|-------------------------------------------|----------------------------------------|----------------------------------|------------------------------------|---------------------------------------------------------------------------------------------------------------------------------------------------------------------------------------------------------------------------|---------------|----------------|-----|------|
|                                                                                                                                                                                                                                                                                                                                                                                                                                             |                                           |                                             |                                             |                                        |                                          |                                         |                                           |                                        |                                  |                                    |                                                                                                                                                                                                                           |               |                |     |      |
| Club Name                                                                                                                                                                                                                                                                                                                                                                                                                                   | Classic                                   |                                             |                                             | Table                                  |                                          |                                         | Premium                                   |                                        | White Pine                       | Candy Cane                         | Large Fraser                                                                                                                                                                                                              | Grave         | Greenery       |     |      |
|                                                                                                                                                                                                                                                                                                                                                                                                                                             | Fraser Fir                                |                                             |                                             | h                                      | The Natural                              | -                                       | Fraser Fir                                |                                        | Cross                            | Wreath                             | Fir Cross                                                                                                                                                                                                                 | Blanket       | Bundle         |     |      |
|                                                                                                                                                                                                                                                                                                                                                                                                                                             | 26"                                       | 36"                                         | 42"                                         | 18"                                    | 22"                                      | 32"                                     | 26"                                       | 36"                                    | 30"x36"                          | 18"x36"                            | 36"x48"                                                                                                                                                                                                                   | 34"x60"       | 15"            | ٦   |      |
|                                                                                                                                                                                                                                                                                                                                                                                                                                             | \$28                                      | \$40                                        | \$55                                        | \$45                                   | \$45                                     | \$55                                    | \$35                                      | \$45                                   | \$35                             | \$35                               | \$55                                                                                                                                                                                                                      | \$70          | \$15           | DUE | PAID |
| CUSTOMER NAME/PHONE #                                                                                                                                                                                                                                                                                                                                                                                                                       |                                           |                                             |                                             |                                        |                                          |                                         |                                           |                                        |                                  |                                    |                                                                                                                                                                                                                           |               |                |     |      |
| 1                                                                                                                                                                                                                                                                                                                                                                                                                                           |                                           |                                             |                                             |                                        |                                          |                                         |                                           |                                        |                                  |                                    |                                                                                                                                                                                                                           |               |                |     |      |
|                                                                                                                                                                                                                                                                                                                                                                                                                                             |                                           |                                             |                                             |                                        |                                          |                                         |                                           |                                        |                                  |                                    |                                                                                                                                                                                                                           |               |                |     |      |
|                                                                                                                                                                                                                                                                                                                                                                                                                                             |                                           |                                             |                                             |                                        |                                          |                                         |                                           |                                        |                                  |                                    |                                                                                                                                                                                                                           |               |                |     |      |
|                                                                                                                                                                                                                                                                                                                                                                                                                                             |                                           |                                             |                                             |                                        |                                          |                                         |                                           |                                        |                                  |                                    |                                                                                                                                                                                                                           |               |                |     |      |
|                                                                                                                                                                                                                                                                                                                                                                                                                                             |                                           |                                             |                                             |                                        |                                          |                                         |                                           |                                        |                                  |                                    |                                                                                                                                                                                                                           |               |                |     |      |
|                                                                                                                                                                                                                                                                                                                                                                                                                                             |                                           |                                             | -                                           |                                        |                                          |                                         |                                           |                                        |                                  |                                    |                                                                                                                                                                                                                           |               |                |     |      |
|                                                                                                                                                                                                                                                                                                                                                                                                                                             |                                           |                                             |                                             |                                        |                                          |                                         |                                           |                                        |                                  |                                    |                                                                                                                                                                                                                           |               |                |     |      |
|                                                                                                                                                                                                                                                                                                                                                                                                                                             |                                           |                                             |                                             |                                        |                                          |                                         |                                           |                                        |                                  |                                    |                                                                                                                                                                                                                           |               |                |     |      |
|                                                                                                                                                                                                                                                                                                                                                                                                                                             |                                           |                                             |                                             |                                        |                                          |                                         |                                           |                                        |                                  |                                    |                                                                                                                                                                                                                           |               |                |     |      |
|                                                                                                                                                                                                                                                                                                                                                                                                                                             |                                           |                                             |                                             |                                        |                                          |                                         |                                           |                                        |                                  |                                    |                                                                                                                                                                                                                           |               |                |     |      |
| TOTAL QUANTITIES                                                                                                                                                                                                                                                                                                                                                                                                                            |                                           |                                             |                                             |                                        |                                          |                                         |                                           |                                        |                                  |                                    |                                                                                                                                                                                                                           |               |                |     |      |
| Make checks payable to this club.                                                                                                                                                                                                                                                                                                                                                                                                           | Orders                                    | Orders and money due by - 10-28-2022        | y due by -                                  | 10-28-20                               | 52                                       |                                         | Sales rep -                               | Donna (76                              | Sales rep - Donna (765) 387-7090 |                                    |                                                                                                                                                                                                                           |               | GRAND<br>TOTAL | Ŷ   | ]    |
| If your customer wants to order a wreath for delivery, they will have to fill out a different order form. Have them go to - <u>www.tfaforms.com/4695470</u><br>DO NOT PUT THEIR ORDER ON THIS FORM. They will fill out the order form and pay with a credit card. Only one form per address. The only wreaths<br>26" Classic, 26" Premium, and the 24" Natural. Your club will get a profit check for wreath sales once they are delivered. | r delivery,<br>. They will<br>ral. Your c | they will h<br>fill out the<br>lub will get | ave to fill (<br>order for<br>: a profit cl | out a diffe<br>m and pay<br>heck for w | rent order<br>/ with a cre<br>reath sale | form. Har<br>edit card. (<br>s once the | ve them go<br>Only one fo<br>y are delive | to - <u>www.</u><br>rm per ado<br>red. | tfaforms.com<br>Iress. The or    | / <u>4695470</u><br>Ily wreaths av | different order form. Have them go to - <u>www.tfaforms.com/4695470</u><br>pay with a credit card. Only one form per address. The only wreaths available for delivery are the<br>or wreath sales once they are delivered. | elivery are t | the            |     |      |