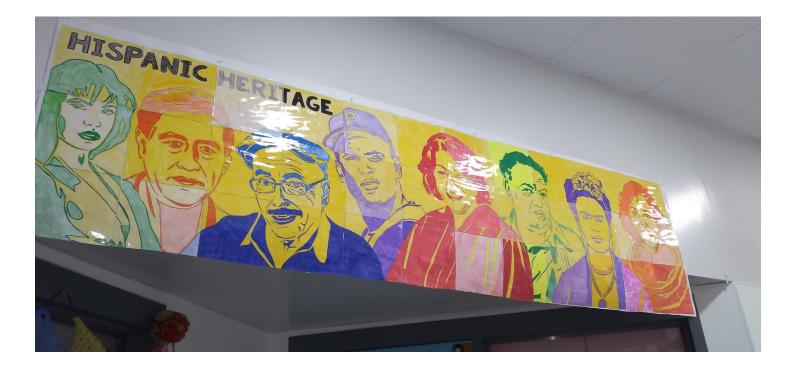

Our Behavior Ed 6th grade classes (Ms. Bravo and Miss Hill) along with Ms. Posey's High School Lifeskills class studied and celebrated Hispanic Heritage Month throughout September. The classes worked together to create the artwork hanging in the hallway. The mural below is made of 33 pages ... each student chose one or two sheets to color. It looks great once all together!! Ms. Bravo has also brought in authentic treats to study the history behind them and taste test.